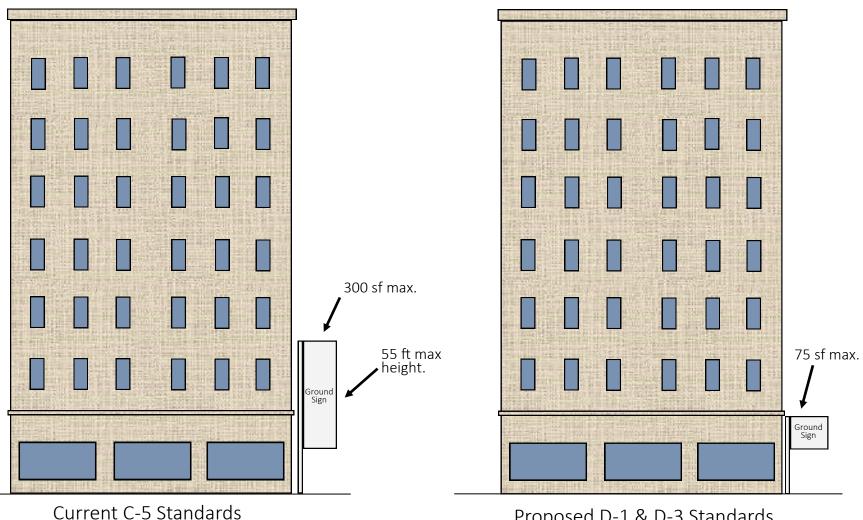

#### 6. NON-ACTION ITEMS:

A. Discussion - Zoning Code Updates (ACZR17/01)

DISCUSSION of proposed amendments to the Topeka Zoning Regulations, Title 18 of the

Municipal Code regarding (1) conversion of the existing C-5 zoning to D-1 zoning and (2) miscellaneous other amendments.

(Discuss zoning code amendments to Downtown and other miscellaneous zoning regulations.)

B. Discussion - City Manager Recruitment Process

DISCUSSION regarding the process for the recruitment of a City Manager.