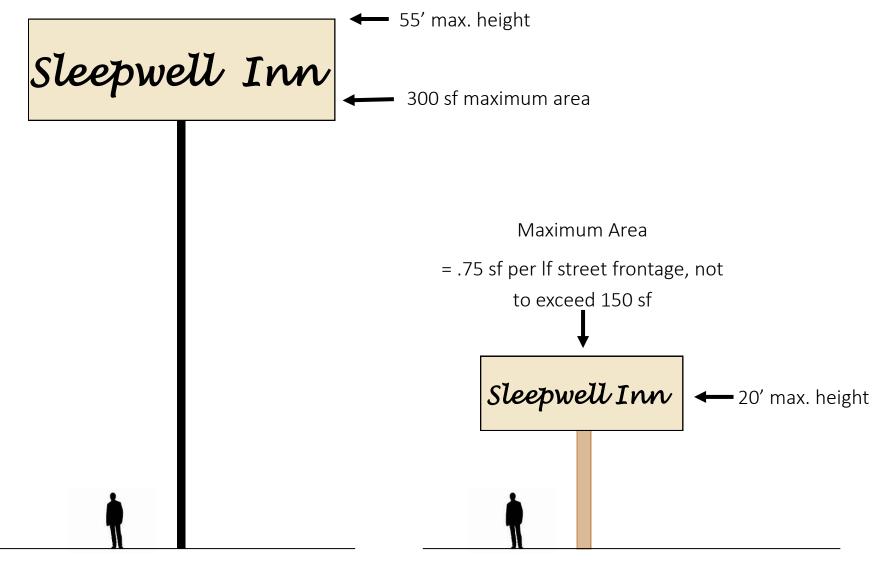

| 11 |
|    | GROUND SIGNS                                 | 12 |
|    | GROUND SIGNS FUNCTIONING AS PROJECTING SIGNS | 14 |
|    | ROOF SIGNS                                   | 15 |

# **1**INTRODUCTION



WALL SIGNS



PAINTED EXTERIOR WALL SIGNS



AWNING SIGNS

# 2 SIGN TYPES



WINDOW SIGNS



**PROJECTING SIGNS** 



**GROUND SIGNS** 

# 2 SIGN TYPES



GROUND SIGNS FUNCTIONING AS PROJECTING SIGNS



**ROOF SIGNS** 





50' typical

Current C-5 Standards

Proposed D-1 & D-3 Standards





Current C-5 Standards



Proposed D-1 & D-3 Standards On front of building, regulated as Wall Sign.





Current C-5 Standards

Proposed D-1 & D-3 Standards





Current C-5 Standards Not Defined in Code. Proposed D-1 & D-3 Standards





Current C-5 Standards

Proposed D-1 & D-3 Standards









Current C-5 Standards

Quantity: No Limit



Proposed D-1 & D-3 Standards

## Quantity:

- 1 per street frontage, 2 maximum or 1 oriented to both fronting streets
- Additional directional ground signs also permitted





Proposed D-1 & D-3 Standards



Currently Not Permitted



Current C-5 Standards



Proposed D-1 & D-3 Standards



City of Topeka Council Action Form Council Chambers 214 SE 8th Street Topeka, Kansas 66603 www.topeka.org March 21, 2017

| DATE:                 | March 21, 2017 |             |
|-----------------------|----------------|-------------|
| CONTACT PERSON:       | Jacque Russell | DOCUMENT #: |
| SECOND PARTY/SUBJECT: |                | PROJECT #:  |
| CATEGORY/SUBCATEGORY  | ,              |             |
| CIP PROJECT:          | No             |