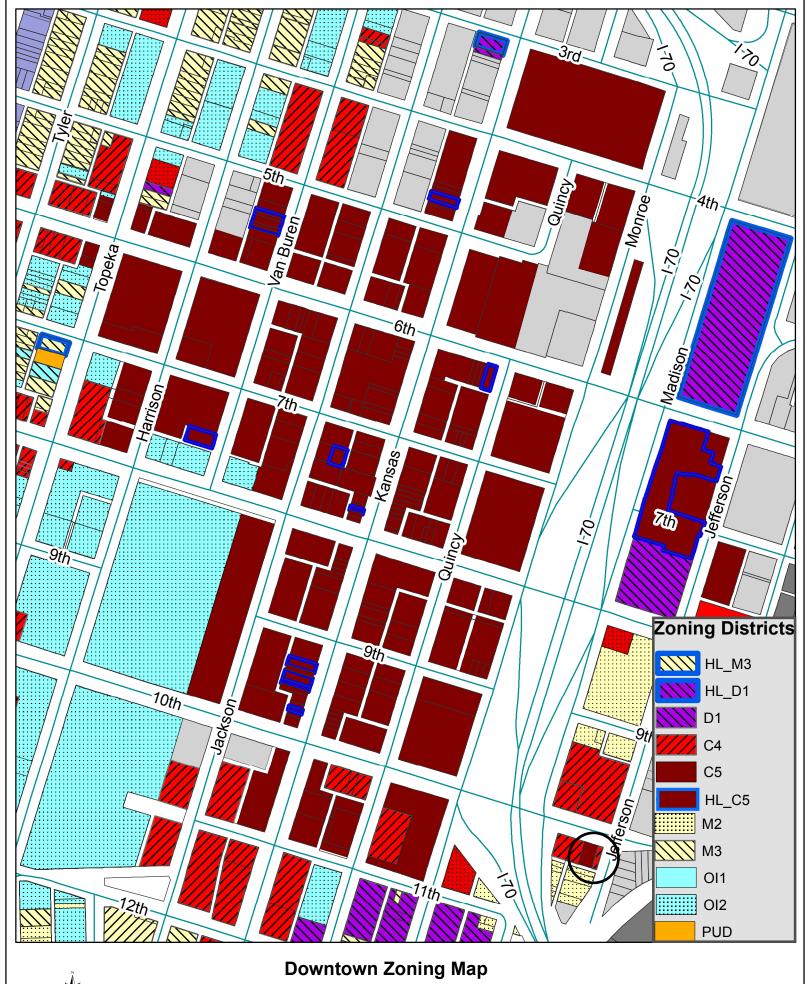

#### 6. NON-ACTION ITEMS:

A. Discussion - Zoning Code Updates (ACZR17/01)

DISCUSSION of proposed amendments to the Topeka Zoning Regulations, Title 18 of the

Municipal Code regarding (1) conversion of the existing C-5 zoning to D-1 zoning and (2) miscellaneous other amendments.

(Discuss zoning code amendments to Downtown and other miscellaneous zoning regulations.)

B. Discussion - City Manager Recruitment Process

DISCUSSION regarding the process for the recruitment of a City Manager.