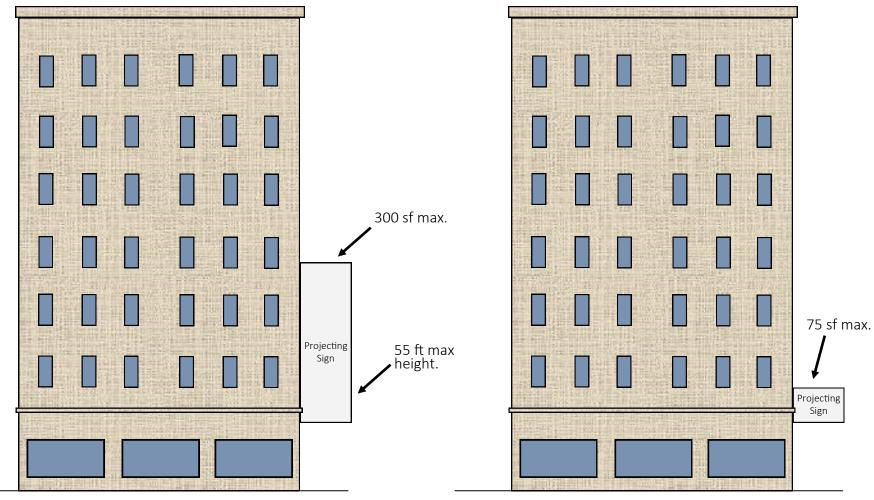

| 10 |
|    | PROJECTING SIGNS                             | 11 |
|    | GROUND SIGNS                                 | 12 |
|    | GROUND SIGNS FUNCTIONING AS PROJECTING SIGNS | 14 |
|    | ROOF SIGNS                                   | 15 |

# **1**INTRODUCTION



WALL SIGNS



PAINTED EXTERIOR WALL SIGNS



AWNING SIGNS

# 2 SIGN TYPES



WINDOW SIGNS



**PROJECTING SIGNS** 



**GROUND SIGNS** 

# 2 SIGN TYPES



GROUND SIGNS FUNCTIONING AS PROJECTING SIGNS



**ROOF SIGNS** 





50' typical

Current C-5 Standards

Proposed D-1 & D-3 Standards





Current C-5 Standards



Proposed D-1 & D-3 Standards On front of building, regulated as Wall Sign.





Current C-5 Standards

Proposed D-1 & D-3 Standards





Current C-5 Standards Not Defined in Code. Proposed D-1 & D-3 Standards





Current C-5 Standards

Proposed D-1 & D-3 Standards









Current C-5 Standards

Quantity: No Limit



Proposed D-1 & D-3 Standards

## Quantity:

- 1 per street frontage, 2 maximum or 1 oriented to both fronting streets
- Additional directional ground signs also permitted





Proposed D-1 & D-3 Standards



Currently Not Permitted



Current C-5 Standards



Proposed D-1 & D-3 Standards



City of Topeka Council Action Form Council Chambers 214 SE 8th Street Topeka, Kansas 66603 www.topeka.org March 21, 2017

| DATE:                 | March 21, 2017 |             |
|-----------------------|----------------|-------------|
| CONTACT PERSON:       | Jacque Russell | DOCUMENT #: |
| SECOND PARTY/SUBJECT: |                | PROJECT #:  |
| CATEGORY/SUBCATEGORY  | ,              |