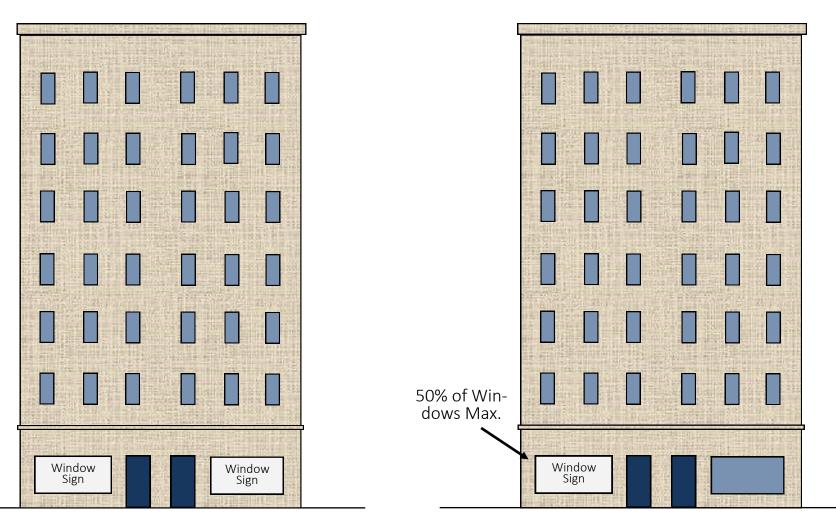

| 9  |
|    | WINDOW SIGNS                                 | 10 |
|    | PROJECTING SIGNS                             | 11 |
|    | GROUND SIGNS                                 | 12 |
|    | GROUND SIGNS FUNCTIONING AS PROJECTING SIGNS | 14 |
|    | ROOF SIGNS                                   | 15 |

# **1**INTRODUCTION



WALL SIGNS



PAINTED EXTERIOR WALL SIGNS



AWNING SIGNS

# 2 SIGN TYPES



WINDOW SIGNS



**PROJECTING SIGNS** 



**GROUND SIGNS** 

# 2 SIGN TYPES



GROUND SIGNS FUNCTIONING AS PROJECTING SIGNS



**ROOF SIGNS** 





50' typical

Current C-5 Standards

Proposed D-1 & D-3 Standards





Current C-5 Standards



Proposed D-1 & D-3 Standards On front of building, regulated as Wall Sign.





Current C-5 Standards

Proposed D-1 & D-3 Standards





Current C-5 Standards Not Defined in Code. Proposed D-1 & D-3 Standards





Current C-5 Standards

Proposed D-1 & D-3 Standards









Current C-5 Standards

Quantity: No Limit



Proposed D-1 & D-3 Standards

## Quantity:

- 1 per street frontage, 2 maximum or 1 oriented to both fronting streets
- Additional directional ground signs also permitted





Proposed D-1 & D-3 Standards



Currently Not Permitted



Current C-5 Standards



Proposed D-1 & D-3 Standards



City of Topeka Council Action Form Council Chambers 214 SE 8th Street Topeka, Kansas 66603 www.topeka.org March 21, 2017

| DATE:                 | March 21, 2017 |             |
|-----------------------|----------------|-------------|
| CONTACT PERSON:       | Jacque Russell | DOCUMENT #: |
| SECOND PARTY/SUBJECT: |