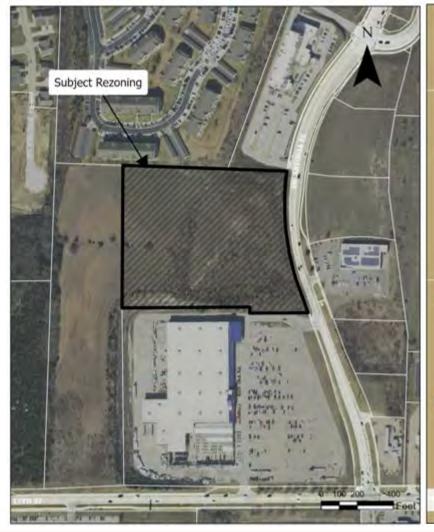

## C. Ordinance - AMD Partners LLC [Z25/01]

ORDINANCE introduced by City Manager Dr. Robert M. Perez amending the "District Map" referred to and made a part of the Zoning Ordinances by Section 18.50.050 of the Topeka Municipal Code, by providing for certain changes in zoning on property located on SW Arvonia Place approximately 1000 feet North of SW 17th Street, FROM "C-4" Commercial District to "M-2" Multiple-Family Dwelling District. (Z25/01) (Council District 9)

(Approval will allow multiple-family residential development.)