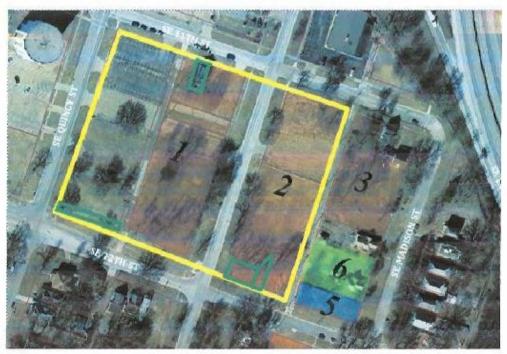

I. Resolution - Setting Public Hearing Date - Union at Tower District RHID

RESOLUTION introduced by City Manager Dr. Robert M. Perez providing notice that the City

is considering establishing a Reinvestment Housing Incentive District ("RHID") for the Union at Tower District; adopting a plan for the development of housing and public facilities in the proposed RHID; and establishing the date and time of a public hearing. Voting Requirement: Action requires at least six (6) votes of the Governing Body.

**<u>Voting Requirement</u>**: Action requires at least six (6) votes of the Governing Body.

(Approval of the resolution would set a public hearing date for April 1, 2025, to entertain public comment. Notice will be published in the Topeka Metro Newspaper on March 24, 2025.)