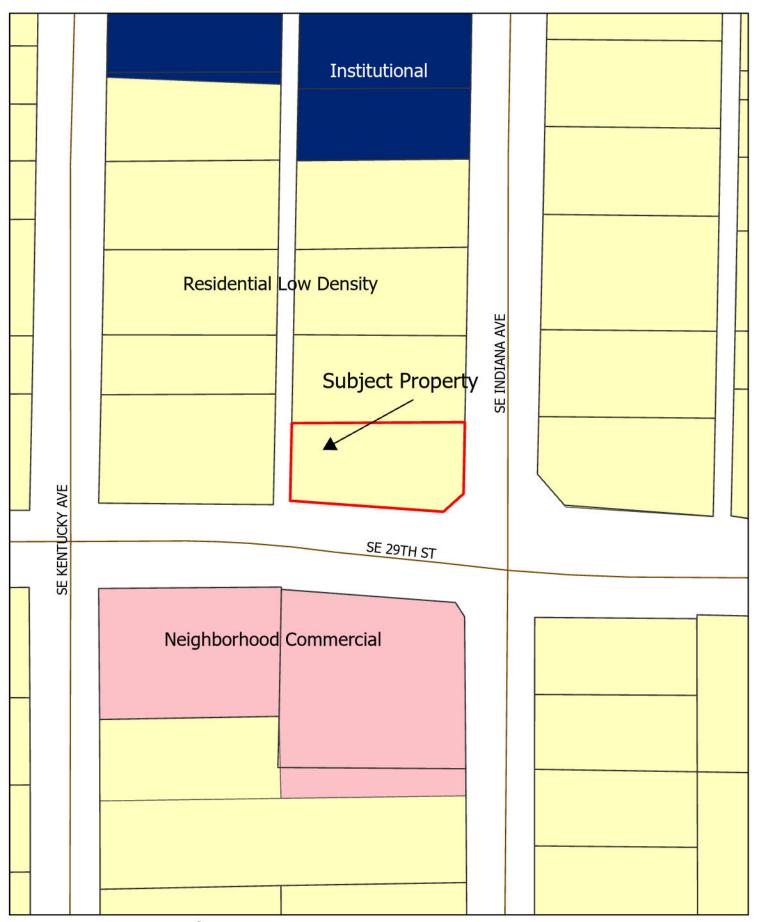

## B. Ordinance - John January III Topeka Renovation [PUD25/01]

ORDINANCE introduced by City Manager Dr. Robert Perez amending the "District Map" referred to and made a part of the Zoning Ordinances by Section 18.50.050 of the Topeka Municipal Code on property located at 2845 SE Indiana Avenue from "R-2" Single Family Dwelling District with a Conditional Use Permit for Automobile Service Station Type II ALL TO "PUD" Planned Unit Development with "O&I-2" Office and Institutional District Uses, Contractor Shop, Personal Services, Auto Sales, and Automobile Service Station Type II. (PUD 25/01) (Council District No. 4)

<u>Voting Option Requirements</u>: (1) Approve Planning Commission's recommendation, 6 votes are required of the Governing Body (2) Reject or Amend Planning Commission's recommendation, 7 votes are required of the Governing Body; or (3) Remand back to Planning Commission, 6 votes are required of the Governing Body.

(Approval will allow the sales of no more than five automobiles on the property and re-use of the existing building for a commercial or office use.)