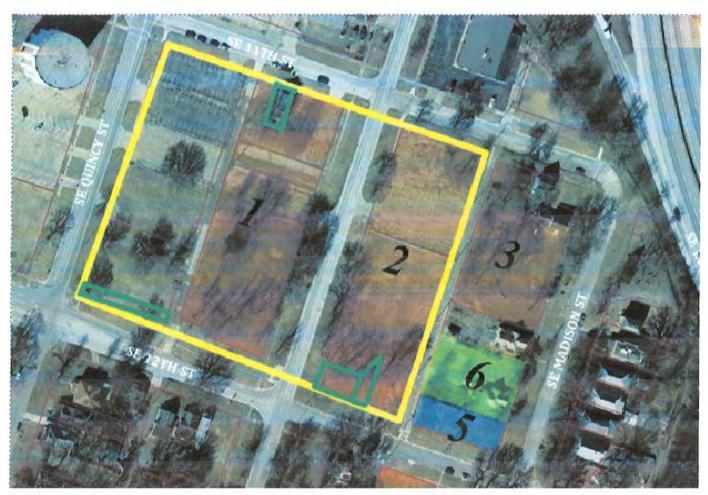

## B. Ordinance - John January III Topeka Renovation [PUD25/01]

ORDINANCE introduced by City Manager Dr. Robert Perez amending the "District Map" referred to and made a part of the Zoning Ordinances by Section 18.50.050 of the Topeka Municipal Code on property located at 2845 SE Indiana Avenue from "R-2" Single Family Dwelling District with a Conditional Use Permit for Automobile Service Station Type II ALL TO "PUD" Planned Unit Development with "O&I-2" Office and Institutional District Uses, Contractor Shop, Personal Services, Auto Sales, and Automobile Service Station Type II. (PUD 25/01) (Council District No. 4)

(Approval will allow the sales of no more than five automobiles on the property and re-use of the existing building for a commercial or office use.)