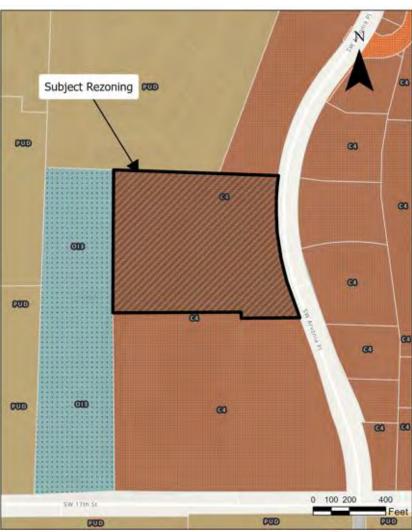

## C. Ordinance - AMD Partners LLC [Z25/01]

ORDINANCE introduced by City Manager Dr. Robert M. Perez amending the "District Map" referred to and made a part of the Zoning Ordinances by Section 18.50.050 of the Topeka Municipal Code, by providing for certain changes in zoning on property located on SW Arvonia Place approximately 1000 feet North of SW 17th Street, FROM "C-4" Commercial District to "M-2" Multiple-Family Dwelling District. (Z25/01) (Council District 9)

(Approval will allow multiple-family residential development.)