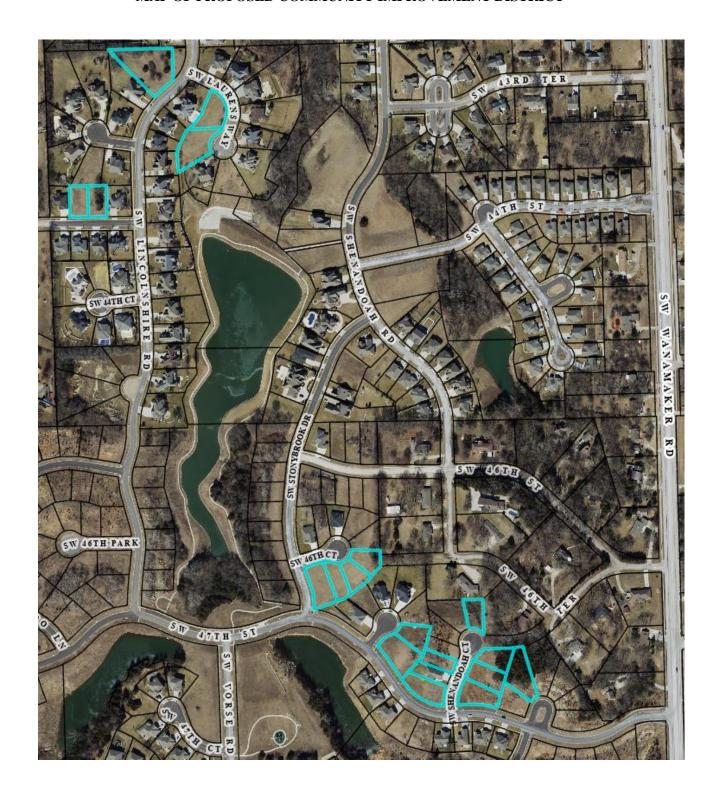

DEVELOPMENT AGREEMENT between the City of Topeka, Kansas, and LB LOTS, LLC, a Kansas limited liability company, the developer of the district identified as the Lauren's Bay Development Reinvestment Housing Incentive District. (Public Infrastructure Committee recommended approval on February 18, 2025.)

**Voting Requirement**: Action requires at least six (6) votes of the Governing Body.

(Approval of the Development Agreement would forgive special assessments and establish a Reinvestment Housing Incentive District (RHID) and a Community Improvement District (CID).)

G. Resolution - Lauren's Bay LB Lots, LLC - Reinvestment Housing Incentive District (RHID)
Application

RESOLUTION introduced by City Manager Dr. Robert M. Perez making certain findings pursuant to the Kansas Reinvestment Housing Incentive District Act with regard to an application submitted by LB Lots, LLC to establish a Reinvestment Housing Incentive District and requesting that the Secretary of Commerce review the resolution and advise the Governing Body.

H. Resolution - Setting Public Hearing Date - Community Improvement District (CID) - Lauren's Bay

RESOLUTION calling and providing for the giving of Notice of a Public Hearing on the advisability of creating a Community Improvement District in the City of Topeka, Kansas, and undertaking and financing of certain Community Improvement District project therein; and providing for the giving of Notice of said Hearing (Lauren's Bay Community Improvement District).

**Voting Requirement:** At least six (6) members of the Governing Body.

(Approval would set a public hearing date of April 8, 2025, for consideration of establishing a community improvement district (CID). Notice will be published for two consecutive weeks in the Topeka Metro Newspaper on March 24, 2025, and March 31, 2025.)