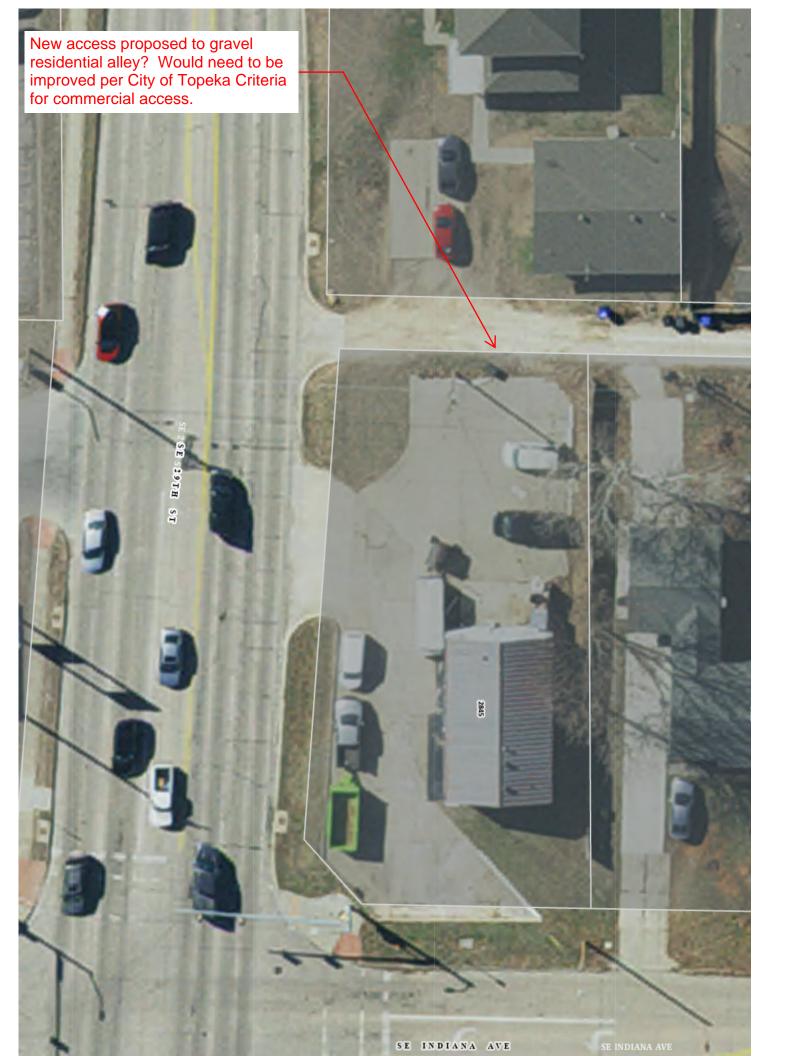

## B. Ordinance - John January III Topeka Renovation [PUD25/01]

ORDINANCE introduced by City Manager Dr. Robert Perez amending the "District Map" referred to and made a part of the Zoning Ordinances by Section 18.50.050 of the Topeka Municipal Code on property located at 2845 SE Indiana Avenue from "R-2" Single Family Dwelling District with a Conditional Use Permit for Automobile Service Station Type II ALL TO "PUD" Planned Unit Development with "O&I-2" Office and Institutional District Uses, Contractor Shop, Personal Services, Auto Sales, and Automobile Service Station Type II. (PUD 25/01) (Council District No. 4)

(Approval will allow the sales of no more than five automobiles on the property and re-use of the existing building for a commercial or office use.)