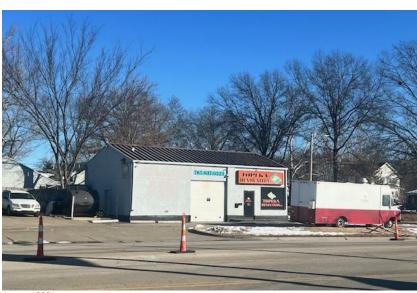

## B. Ordinance - John January III Topeka Renovation [PUD25/01]

ORDINANCE introduced by City Manager Dr. Robert Perez amending the "District Map" referred to and made a part of the Zoning Ordinances by Section 18.50.050 of the Topeka Municipal Code on property located at 2845 SE Indiana Avenue from "R-2" Single Family Dwelling District with a Conditional Use Permit for Automobile Service Station Type II ALL TO "PUD" Planned Unit Development with "O&I-2" Office and Institutional District Uses, Contractor Shop, Personal Services, Auto Sales, and Automobile Service Station Type II. (PUD 25/01) (Council District No. 4)

(Approval will allow the sales of no more than five automobiles on the property and re-use of the existing building for a commercial or office use.)