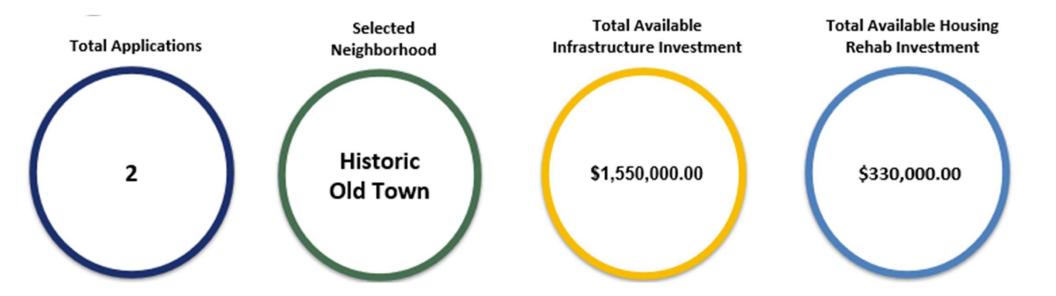

## D. Resolution - 2025 Topeka DREAMS Program Funding

RESOLUTION introduced by City Manager Dr. Robert M. Perez approving the 2025 award recommendations for the Topeka Dreams Neighborhood Improvement Initiatives Program.

<u>Voting Requirement:</u> Action requires at least six (6) votes of the Governing Body.

(Approval of the 2025 Topeka DREAMS Neighborhood Improvement Initiatives Program Awardees Funding Recommendation allocations in the amount of \$3,360,000 for projects in the selected neighborhood improvement association neighborhoods for years 2025-2027.)