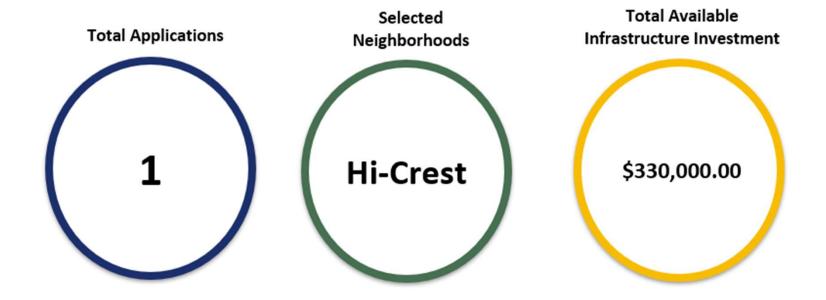

## D. Resolution - 2025 Topeka DREAMS Program Funding

RESOLUTION introduced by City Manager Dr. Robert M. Perez approving the 2025 award recommendations for the Topeka Dreams Neighborhood Improvement Initiatives Program.

<u>Voting Requirement:</u> Action requires at least six (6) votes of the Governing Body.

(Approval of the 2025 Topeka DREAMS Neighborhood Improvement Initiatives Program Awardees Funding Recommendation allocations in the amount of \$3,360,000 for projects in the selected neighborhood improvement association neighborhoods for years 2025-2027.)