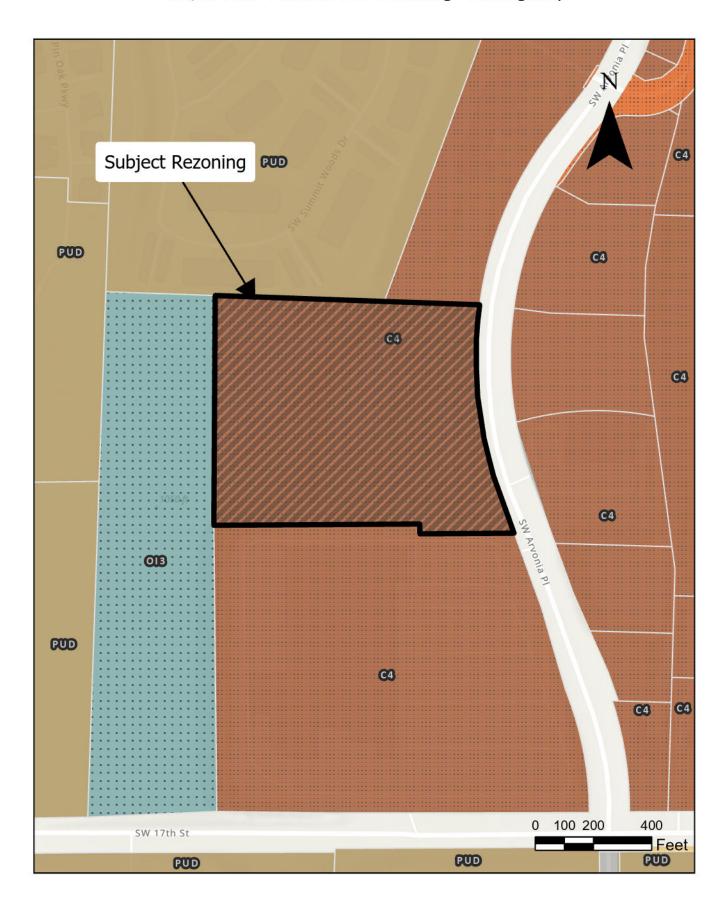

## C. Ordinance - AMD Partners LLC [Z25/01]

ORDINANCE introduced by City Manager Dr. Robert M. Perez amending the "District Map" referred to and made a part of the Zoning Ordinances by Section 18.50.050 of the Topeka Municipal Code, by providing for certain changes in zoning on property located on SW Arvonia Place approximately 1000 feet North of SW 17th Street, FROM "C-4" Commercial District to "M-2" Multiple-Family Dwelling District. (Z25/01) (Council District 9)

<u>Voting Option Requirements</u>: (1) Approve Planning Commission's recommendation, 6 votes are required of the Governing Body (2) Reject or Amend Planning Commission's recommendation, 7 votes are required of the Governing Body; or (3) Remand back to Planning Commission, 6 votes are required of the Governing Body.

(Approval will allow multiple-family residential development.)