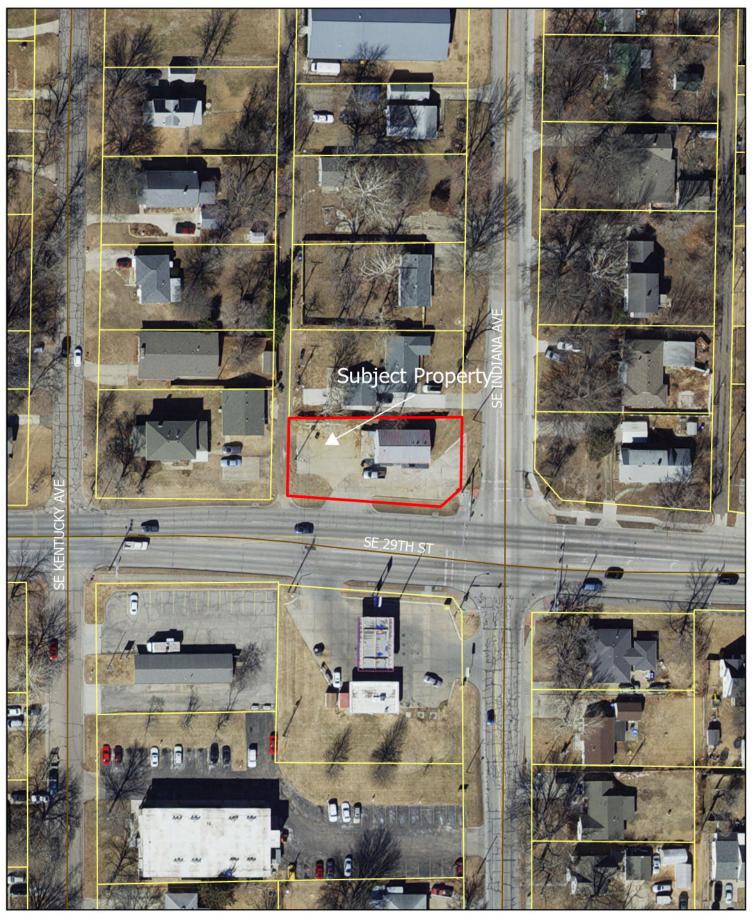

## B. Ordinance - John January III Topeka Renovation [PUD25/01]

ORDINANCE introduced by City Manager Dr. Robert Perez amending the "District Map" referred to and made a part of the Zoning Ordinances by Section 18.50.050 of the Topeka Municipal Code on property located at 2845 SE Indiana Avenue from "R-2" Single Family Dwelling District with a Conditional Use Permit for Automobile Service Station Type II ALL TO "PUD" Planned Unit Development with "O&I-2" Office and Institutional District Uses, Contractor Shop, Personal Services, Auto Sales, and Automobile Service Station Type II. (PUD 25/01) (Council District No. 4)

(Approval will allow the sales of no more than five automobiles on the property and re-use of the existing building for a commercial or office use.)