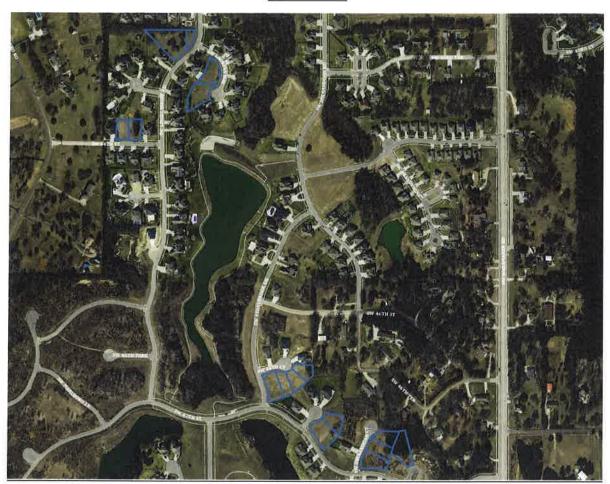

DEVELOPMENT AGREEMENT between the City of Topeka, Kansas, and LB LOTS, LLC, a Kansas limited liability company, the developer of the district identified as the Lauren's Bay Development Reinvestment Housing Incentive District. (Public Infrastructure Committee recommended approval on February 18, 2025.)

**Voting Requirement**: Action requires at least six (6) votes of the Governing Body.

(Approval of the Development Agreement would forgive special assessments and establish a Reinvestment Housing Incentive District (RHID) and a Community Improvement District (CID).)

G. Resolution - Lauren's Bay LB Lots, LLC - Reinvestment Housing Incentive District (RHID)
Application

RESOLUTION introduced by City Manager Dr. Robert M. Perez making certain findings pursuant to the Kansas Reinvestment Housing Incentive District Act with regard to an application submitted by LB Lots, LLC to establish a Reinvestment Housing Incentive District and requesting that the Secretary of Commerce review the resolution and advise the Governing Body.

H. Resolution - Setting Public Hearing Date - Community Improvement District (CID) - Lauren's Bay

RESOLUTION calling and providing for the giving of Notice of a Public Hearing on the advisability of creating a Community Improvement District in the City of Topeka, Kansas, and undertaking and financing of certain Community Improvement District project therein; and providing for the giving of Notice of said Hearing (Lauren's Bay Community Improvement District).

**Voting Requirement:** At least six (6) members of the Governing Body.

(Approval would set a public hearing date of April 8, 2025, for consideration of establishing a community improvement district (CID). Notice will be published for two consecutive weeks in the Topeka Metro Newspaper on March 24, 2025, and March 31, 2025.)