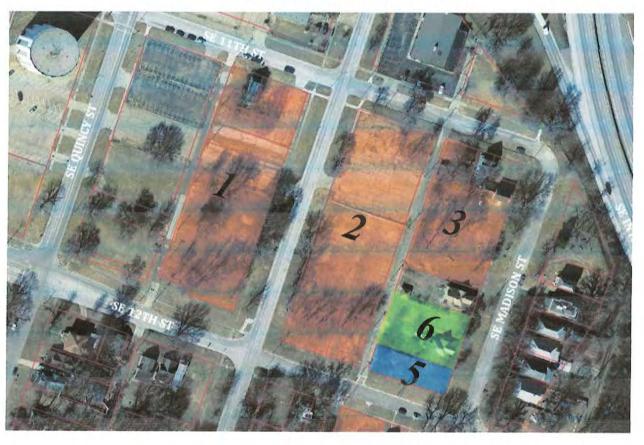

## B. Ordinance - John January III Topeka Renovation [PUD25/01]

ORDINANCE introduced by City Manager Dr. Robert Perez amending the "District Map" referred to and made a part of the Zoning Ordinances by Section 18.50.050 of the Topeka Municipal Code on property located at 2845 SE Indiana Avenue from "R-2" Single Family Dwelling District with a Conditional Use Permit for Automobile Service Station Type II ALL TO "PUD" Planned Unit Development with "O&I-2" Office and Institutional District Uses, Contractor Shop, Personal Services, Auto Sales, and Automobile Service Station Type II. (PUD 25/01) (Council District No. 4)

(Approval will allow the sales of no more than five automobiles on the property and re-use of the existing building for a commercial or office use.)