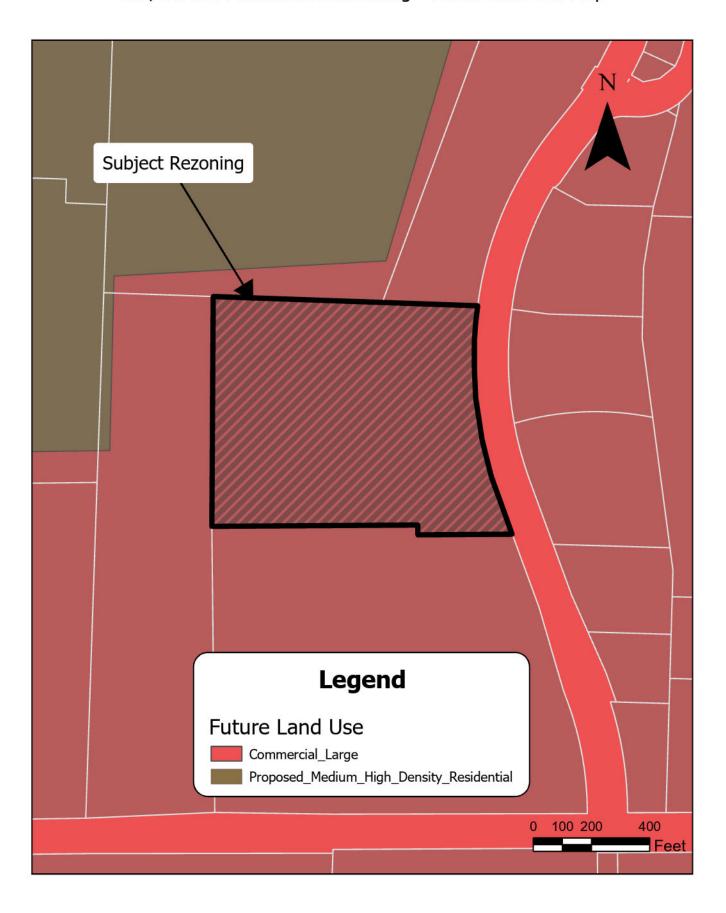

## C. Ordinance - AMD Partners LLC [Z25/01]

ORDINANCE introduced by City Manager Dr. Robert M. Perez amending the "District Map" referred to and made a part of the Zoning Ordinances by Section 18.50.050 of the Topeka Municipal Code, by providing for certain changes in zoning on property located on SW Arvonia Place approximately 1000 feet North of SW 17th Street, FROM "C-4" Commercial District to "M-2" Multiple-Family Dwelling District. (Z25/01) (Council District 9)

<u>Voting Option Requirements</u>: (1) Approve Planning Commission's recommendation, 6 votes are required of the Governing Body (2) Reject or Amend Planning Commission's recommendation, 7 votes are required of the Governing Body; or (3) Remand back to Planning Commission, 6 votes are required of the Governing Body.

(Approval will allow multiple-family residential development.)