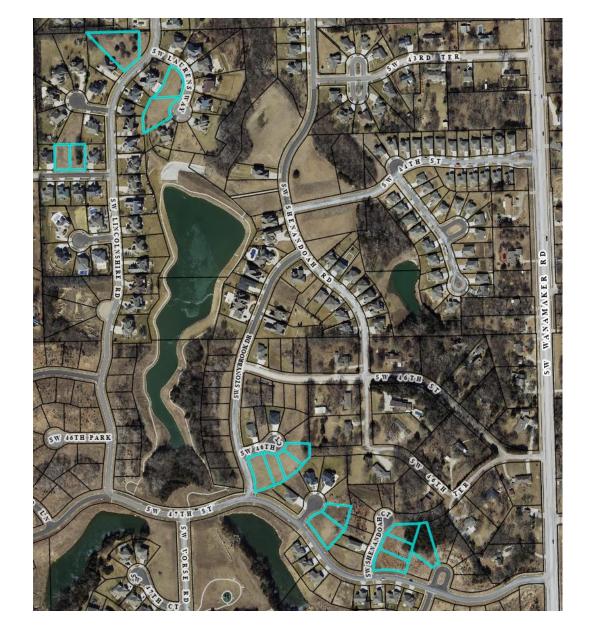

DEVELOPMENT AGREEMENT between the City of Topeka, Kansas, and LB LOTS, LLC, a Kansas limited liability company, the developer of the district identified as the Lauren's Bay Development Reinvestment Housing Incentive District. (Public Infrastructure Committee recommended approval on February 18, 2025.)

**Voting Requirement**: Action requires at least six (6) votes of the Governing Body.

(Approval of the Development Agreement would forgive special assessments and establish a Reinvestment Housing Incentive District (RHID) and a Community Improvement District (CID).)

G. Resolution - Lauren's Bay LB Lots, LLC - Reinvestment Housing Incentive District (RHID)
Application

RESOLUTION introduced by City Manager Dr. Robert M. Perez making certain findings pursuant to the Kansas Reinvestment Housing Incentive District Act with regard to an application submitted by LB Lots, LLC to establish a Reinvestment Housing Incentive District and requesting that the Secretary of Commerce review the resolution and advise the Governing Body.

H. Resolution - Setting Public Hearing Date - Community Improvement District (CID) - Lauren's Bay

RESOLUTION calling and providing for the giving of Notice of a Public Hearing on the advisability of creating a Community Improvement District in the City of Topeka, Kansas, and undertaking and financing of certain Community Improvement District project therein; and providing for the giving of Notice of said Hearing (Lauren's Bay Community Improvement District).

**Voting Requirement:** At least six (6) members of the Governing Body.

(Approval would set a public hearing date of April 8, 2025, for consideration of establishing a community improvement district (CID). Notice will be published for two consecutive weeks in the Topeka Metro Newspaper on March 24, 2025, and March 31, 2025.)