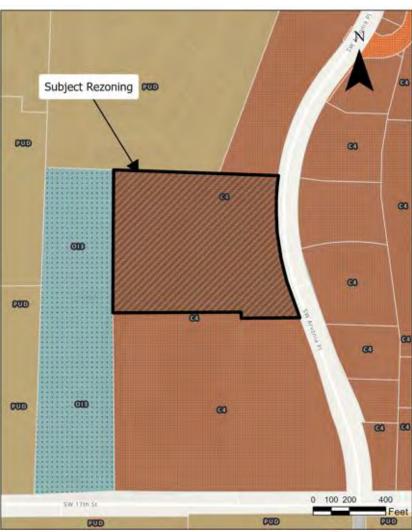

## C. Ordinance - AMD Partners LLC [Z25/01]

ORDINANCE introduced by City Manager Dr. Robert M. Perez amending the "District Map" referred to and made a part of the Zoning Ordinances by Section 18.50.050 of the Topeka Municipal Code, by providing for certain changes in zoning on property located on SW Arvonia Place approximately 1000 feet North of SW 17th Street, FROM "C-4" Commercial District to "M-2" Multiple-Family Dwelling District. (Z25/01) (Council District 9)

<u>Voting Option Requirements</u>: (1) Approve Planning Commission's recommendation, 6 votes are required of the Governing Body (2) Reject or Amend Planning Commission's recommendation, 7 votes are required of the Governing Body; or (3) Remand back to Planning Commission, 6 votes are required of the Governing Body.

(Approval will allow multiple-family residential development.)