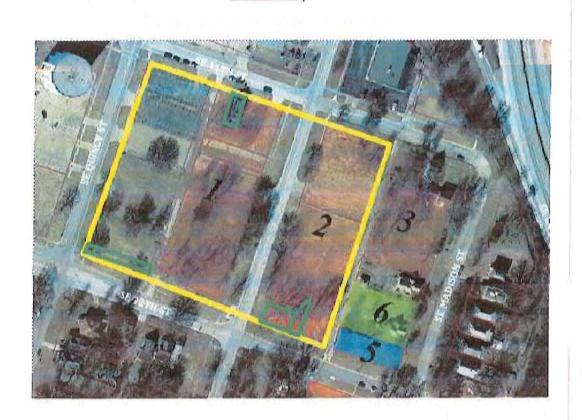

I. Resolution - Setting Public Hearing Date - Union at Tower District RHID

RESOLUTION introduced by City Manager Dr. Robert M. Perez providing notice that the City

is considering establishing a Reinvestment Housing Incentive District ("RHID") for the Union at Tower District; adopting a plan for the development of housing and public facilities in the proposed RHID; and establishing the date and time of a public hearing. Voting Requirement: Action requires at least six (6) votes of the Governing Body.

**<u>Voting Requirement</u>**: Action requires at least six (6) votes of the Governing Body.

(Approval of the resolution would set a public hearing date for April 1, 2025, to entertain public comment. Notice will be published in the Topeka Metro Newspaper on March 24, 2025.)