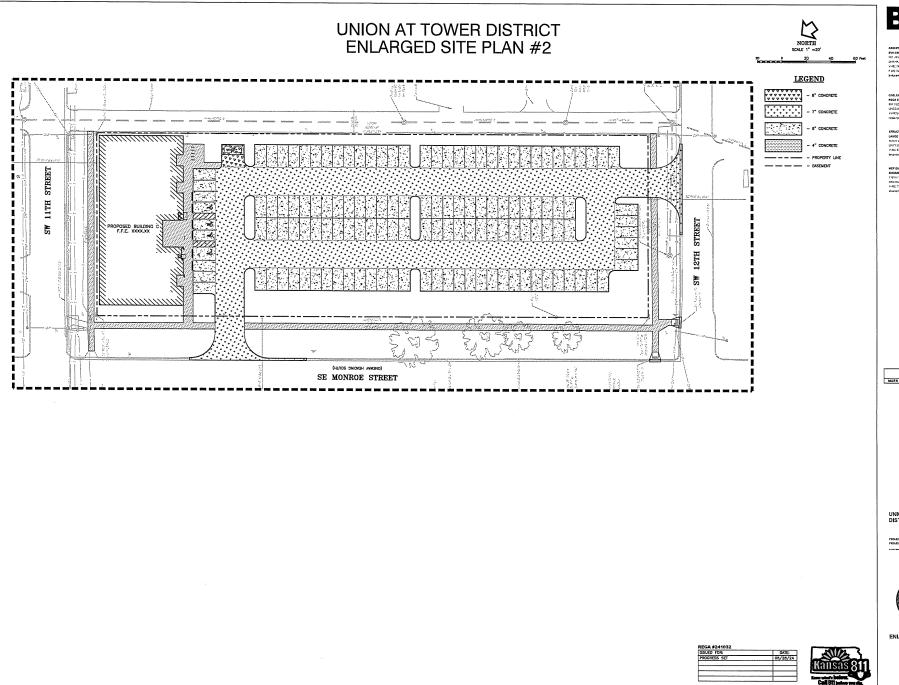

I. Resolution - Setting Public Hearing Date - Union at Tower District RHID

RESOLUTION introduced by City Manager Dr. Robert M. Perez providing notice that the City

is considering establishing a Reinvestment Housing Incentive District ("RHID") for the Union at Tower District; adopting a plan for the development of housing and public facilities in the proposed RHID; and establishing the date and time of a public hearing. Voting Requirement: Action requires at least six (6) votes of the Governing Body.

**<u>Voting Requirement</u>**: Action requires at least six (6) votes of the Governing Body.

(Approval of the resolution would set a public hearing date for April 1, 2025, to entertain public comment. Notice will be published in the Topeka Metro Newspaper on March 24, 2025.)