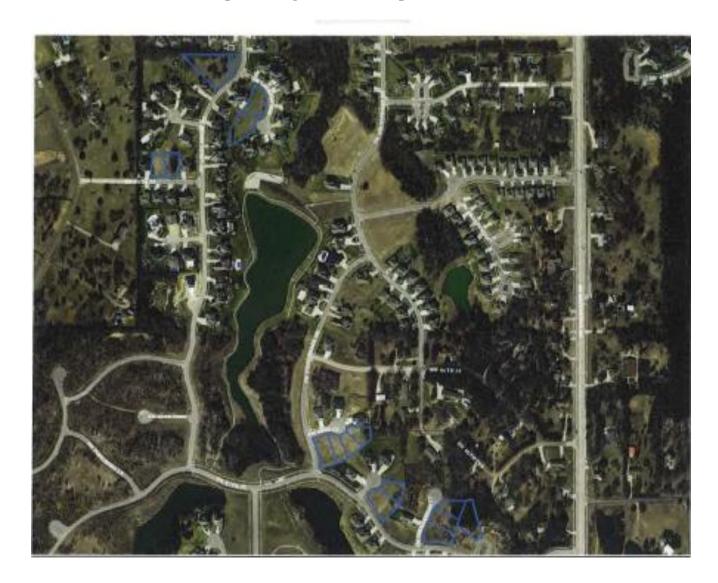

## C. Ordinance - AMD Partners LLC [Z25/01]

ORDINANCE introduced by City Manager Dr. Robert M. Perez amending the "District Map" referred to and made a part of the Zoning Ordinances by Section 18.50.050 of the Topeka Municipal Code, by providing for certain changes in zoning on property located on SW Arvonia Place approximately 1000 feet North of SW 17th Street, FROM "C-4" Commercial District to "M-2" Multiple-Family Dwelling District. (Z25/01) (Council District 9)

(Approval will allow multiple-family residential development.)