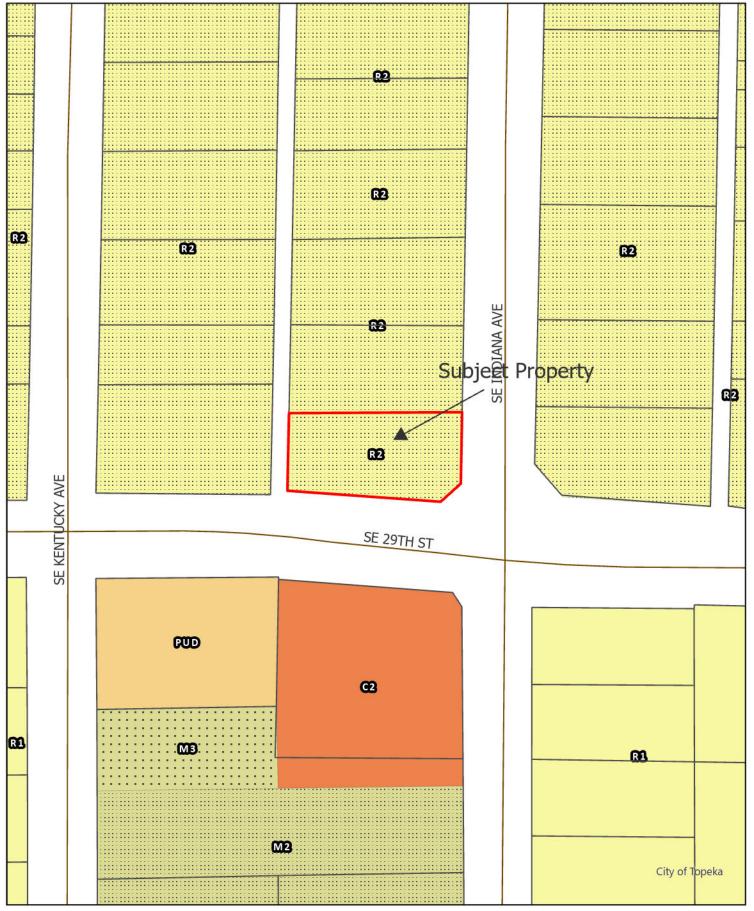

## B. Ordinance - John January III Topeka Renovation [PUD25/01]

ORDINANCE introduced by City Manager Dr. Robert Perez amending the "District Map" referred to and made a part of the Zoning Ordinances by Section 18.50.050 of the Topeka Municipal Code on property located at 2845 SE Indiana Avenue from "R-2" Single Family Dwelling District with a Conditional Use Permit for Automobile Service Station Type II ALL TO "PUD" Planned Unit Development with "O&I-2" Office and Institutional District Uses, Contractor Shop, Personal Services, Auto Sales, and Automobile Service Station Type II. (PUD 25/01) (Council District No. 4)

<u>Voting Option Requirements</u>: (1) Approve Planning Commission's recommendation, 6 votes are required of the Governing Body (2) Reject or Amend Planning Commission's recommendation, 7 votes are required of the Governing Body; or (3) Remand back to Planning Commission, 6 votes are required of the Governing Body.