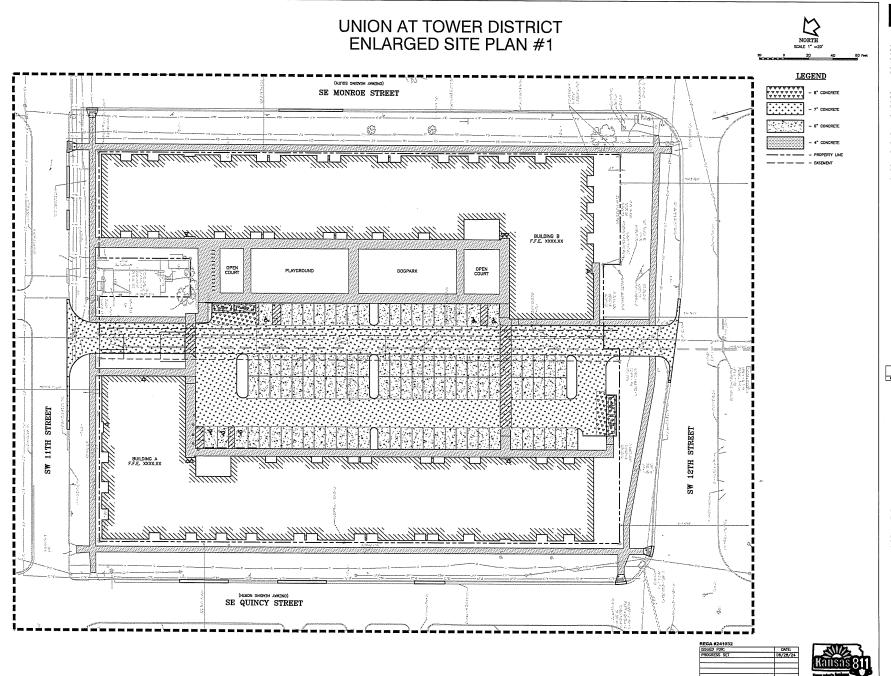

I. Resolution - Setting Public Hearing Date - Union at Tower District RHID

RESOLUTION introduced by City Manager Dr. Robert M. Perez providing notice that the City

is considering establishing a Reinvestment Housing Incentive District ("RHID") for the Union at Tower District; adopting a plan for the development of housing and public facilities in the proposed RHID; and establishing the date and time of a public hearing. Voting Requirement: Action requires at least six (6) votes of the Governing Body.

**<u>Voting Requirement</u>**: Action requires at least six (6) votes of the Governing Body.

(Approval of the resolution would set a public hearing date for April 1, 2025, to entertain public comment. Notice will be published in the Topeka Metro Newspaper on March 24, 2025.)