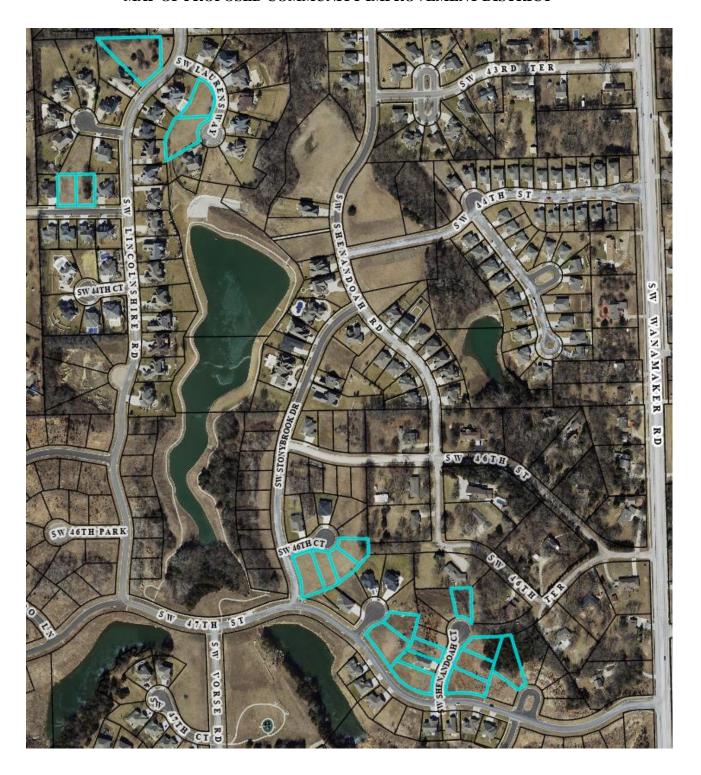

DEVELOPMENT AGREEMENT between the City of Topeka, Kansas, and LB LOTS, LLC, a Kansas limited liability company, the developer of the district identified as the Lauren's Bay Development Reinvestment Housing Incentive District. (Public Infrastructure Committee recommended approval on February 18, 2025.)

**Voting Requirement**: Action requires at least six (6) votes of the Governing Body.

(Approval of the Development Agreement would forgive special assessments and establish a Reinvestment Housing Incentive District (RHID) and a Community Improvement District (CID).)

G. Resolution - Lauren's Bay LB Lots, LLC - Reinvestment Housing Incentive District (RHID)
Application

RESOLUTION introduced by City Manager Dr. Robert M. Perez making certain findings pursuant to the Kansas Reinvestment Housing Incentive District Act with regard to an application submitted by LB Lots, LLC to establish a Reinvestment Housing Incentive District and requesting that the Secretary of Commerce review the resolution and advise the Governing Body.

H. Resolution - Setting Public Hearing Date - Community Improvement District (CID) - Lauren's Bay

RESOLUTION calling and providing for the giving of Notice of a Public Hearing on the advisability of creating a Community Improvement District in the City of Topeka, Kansas, and undertaking and financing of certain Community Improvement District project therein; and providing for the giving of Notice of said Hearing (Lauren's Bay Community Improvement District).

**Voting Requirement:** At least six (6) members of the Governing Body.

(Approval would set a public hearing date of April 8, 2025, for consideration of establishing a community improvement district (CID). Notice will be published for two consecutive weeks in the Topeka Metro Newspaper on March 24, 2025, and March 31, 2025.)