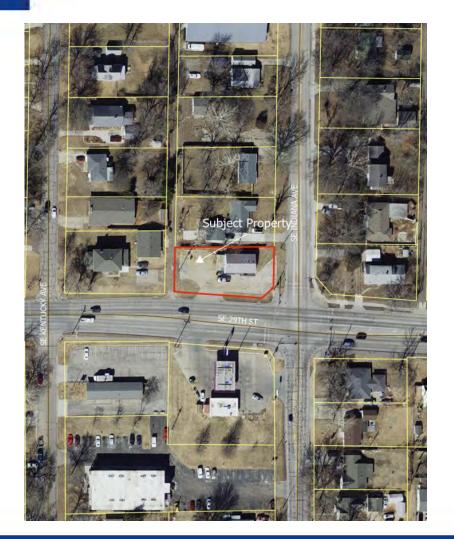

## B. Ordinance - John January III Topeka Renovation [PUD25/01]

ORDINANCE introduced by City Manager Dr. Robert Perez amending the "District Map" referred to and made a part of the Zoning Ordinances by Section 18.50.050 of the Topeka Municipal Code on property located at 2845 SE Indiana Avenue from "R-2" Single Family Dwelling District with a Conditional Use Permit for Automobile Service Station Type II ALL TO "PUD" Planned Unit Development with "O&I-2" Office and Institutional District Uses, Contractor Shop, Personal Services, Auto Sales, and Automobile Service Station Type II. (PUD 25/01) (Council District No. 4)

(Approval will allow the sales of no more than five automobiles on the property and re-use of the existing building for a commercial or office use.)