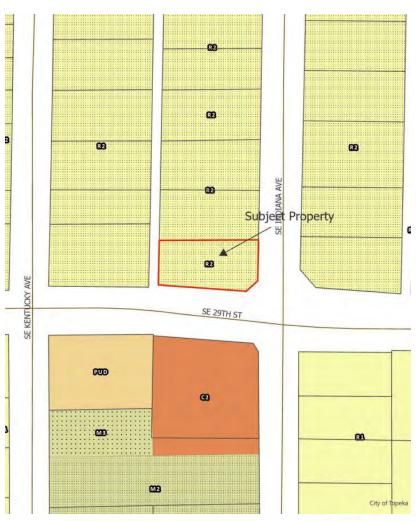

## B. Ordinance - John January III Topeka Renovation [PUD25/01]

ORDINANCE introduced by City Manager Dr. Robert Perez amending the "District Map" referred to and made a part of the Zoning Ordinances by Section 18.50.050 of the Topeka Municipal Code on property located at 2845 SE Indiana Avenue from "R-2" Single Family Dwelling District with a Conditional Use Permit for Automobile Service Station Type II ALL TO "PUD" Planned Unit Development with "O&I-2" Office and Institutional District Uses, Contractor Shop, Personal Services, Auto Sales, and Automobile Service Station Type II. (PUD 25/01) (Council District No. 4)

(Approval will allow the sales of no more than five automobiles on the property and re-use of the existing building for a commercial or office use.)