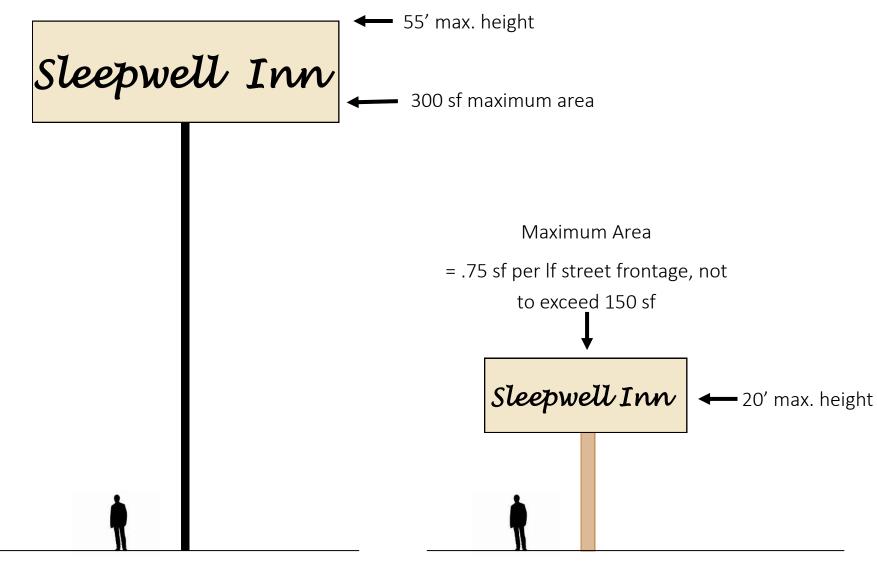

# 3 STANDARDS GROUND SIGNS

Current C-5 Standards

Proposed D-1 & D-3 Standards

# 3 STANDARDS GROUND SIGNS

Current C-5 Standards

Quantity: No Limit

Proposed D-1 & D-3 Standards

#### Quantity:

- 1 per street frontage, 2 maximum or 1 oriented to both fronting streets
- Additional directional ground signs also permitted