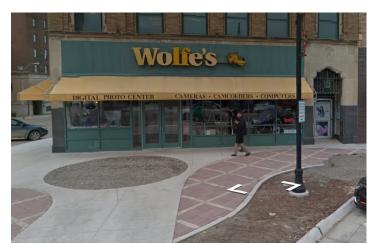

PROJECTING SIGNS                             | 5  |
|    | GROUND SIGNS                                 | 5  |
|    | GROUND SIGNS FUNCTIONING AS PROJECTING SIGNS | 6  |
|    | ROOF SIGNS                                   | 6  |
| 03 | STANDARDS                                    | 7  |
|    | WALL SIGNS                                   | 7  |
|    | PAINTED EXTERIOR WALL SIGNS                  | 8  |
|    | AWNING SIGNS                                 | 9  |
|    | WINDOW SIGNS                                 | 10 |
|    | PROJECTING SIGNS                             | 11 |
|    | GROUND SIGNS                                 | 12 |
|    | GROUND SIGNS FUNCTIONING AS PROJECTING SIGNS | 14 |
|    | ROOF SIGNS                                   | 15 |

### INTRODUCTION

### **2**SIGN TYPES



WALL SIGNS



PAINTED EXTERIOR WALL SIGNS



**AWNING SIGNS** 

### **2**SIGN TYPES



WINDOW SIGNS



PROJECTING SIGNS



**GROUND SIGNS** 

### **2**SIGN TYPES



GROUND SIGNS FUNCTIONING AS PROJECTING SIGNS



**ROOF SIGNS** 

# STANDARDS WALL SIGNS



Downtown D-1 Sign Guidelines

# 3 STANDARDS PAINTED EXTERIOR WALL SIGNS



Current C-5 Standards



Proposed D-1 & D-3 Standards

On front of building, regulated as Wall Sign.

#### 3 STANDARDS AWNING SIGNS



Current C-5 Standards

Proposed D-1 & D-3 Standards

#### 3 STANDARDS WINDOW SIGNS



Current C-5 Standards
Not Defined in Code.



Proposed D-1 & D-3 Standards

## 3 STANDARDS PROJECTING SIGNS



# 3 STANDARDS GROUND SIGNS



Current C-5 Standards

Proposed D-1 & D-3 Standards

# 3 STANDARDS GROUND SIGNS



Current C-5 Standards