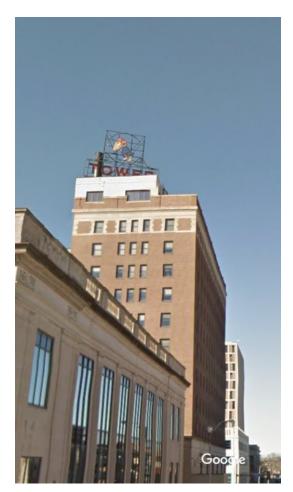

#### 3 STANDARDS ROOF SIGNS

**Currently Not Permitted** 

Current C-5 Standards

Proposed D-1 & D-3 Standards