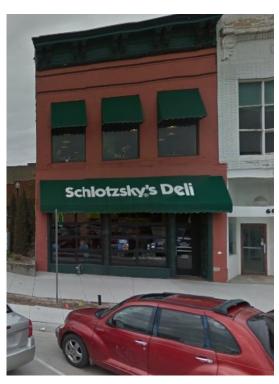

#### 3 STANDARDS AWNING SIGNS

Current C-5 Standards

Proposed D-1 & D-3 Standards