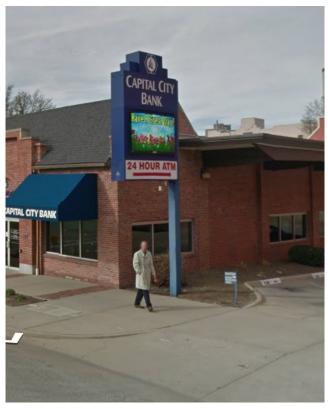

# 3 STANDARDS GROUND SIGNS

Current C-5 Standards

Proposed D-1 & D-3 Standards

# 3 STANDARDS GROUND SIGNS

Current C-5 Standards

Quantity: No Limit

Proposed D-1 & D-3 Standards

#### Quantity:

- 1 per street frontage, 2 maximum or 1 oriented to both fronting streets
- Additional directional ground signs also permitted