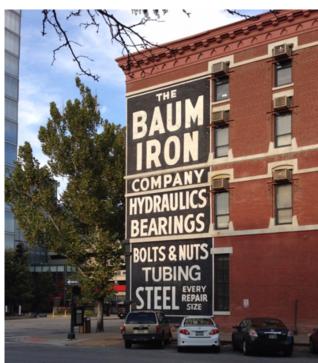

# 3 STANDARDS PAINTED EXTERIOR WALL SIGNS

Current C-5 Standards

Proposed D-1 & D-3 Standards

On front of building, regulated as Wall Sign.