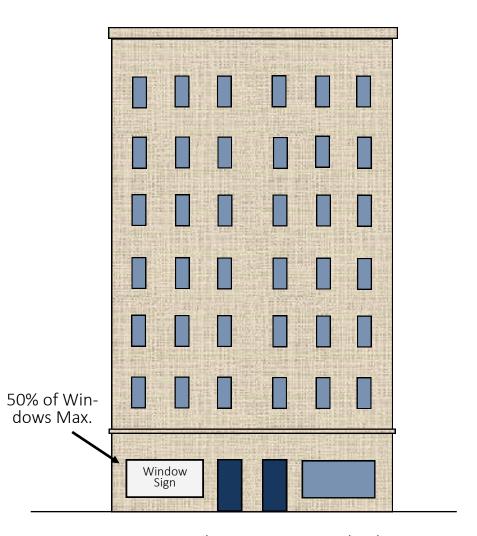

#### 3 STANDARDS WINDOW SIGNS

Current C-5 Standards
Not Defined in Code.

Proposed D-1 & D-3 Standards