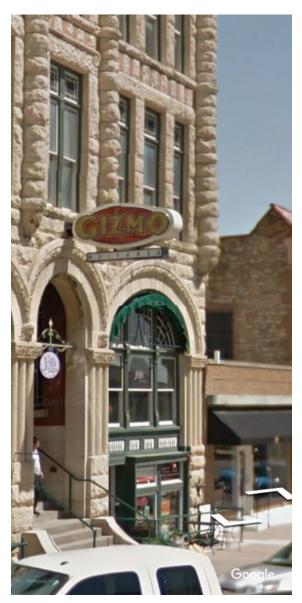

| 5  |
|    | GROUND SIGNS FUNCTIONING AS PROJECTING SIGNS | 6  |
|    | ROOF SIGNS                                   | 6  |
| 03 | STANDARDS                                    | 7  |
|    | WALL SIGNS                                   | 7  |
|    | PAINTED EXTERIOR WALL SIGNS                  | 8  |
|    | AWNING SIGNS                                 | 9  |
|    | WINDOW SIGNS                                 | 10 |
|    | PROJECTING SIGNS                             | 11 |
|    | GROUND SIGNS                                 | 12 |
|    | GROUND SIGNS FUNCTIONING AS PROJECTING SIGNS | 14 |
|    | ROOF SIGNS                                   | 15 |

### INTRODUCTION

### **2**SIGN TYPES



WALL SIGNS



PAINTED EXTERIOR WALL SIGNS



**AWNING SIGNS** 

### **2**SIGN TYPES



WINDOW SIGNS



PROJECTING SIGNS



**GROUND SIGNS** 

### **2**SIGN TYPES



GROUND SIGNS FUNCTIONING AS PROJECTING SIGNS



**ROOF SIGNS** 

# STANDARDS WALL SIGNS



Downtown D-1 Sign Guidelines

# 3 STANDARDS PAINTED EXTERIOR WALL SIGNS



Current C-5 Standards



Proposed D-1 & D-3 Standards

On front of building, regulated as Wall Sign.

#### 3 STANDARDS AWNING SIGNS



Current C-5 Standards

Proposed D-1 & D-3 Standards

#### 3 STANDARDS WINDOW SIGNS



Current C-5 Standards
Not Defined in Code.



Proposed D-1 & D-3 Standards

## 3 STANDARDS PROJECTING SIGNS



# 3 STANDARDS GROUND SIGNS



Current C-5 Standards

Proposed D-1 & D-3 Standards

# 3 STANDARDS GROUND SIGNS



Current C-5 Standards

Quantity: No Limit



Proposed D-1 & D-3 Standards

#### Quantity:

- 1 per street frontage, 2 maximum