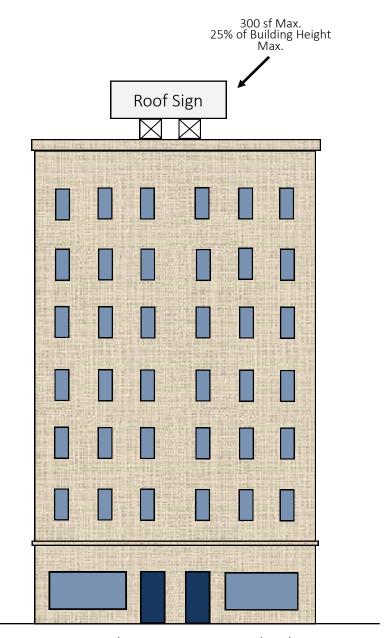

#### 3 STANDARDS ROOF SIGNS

**Currently Not Permitted** 

Current C-5 Standards

Proposed D-1 & D-3 Standards