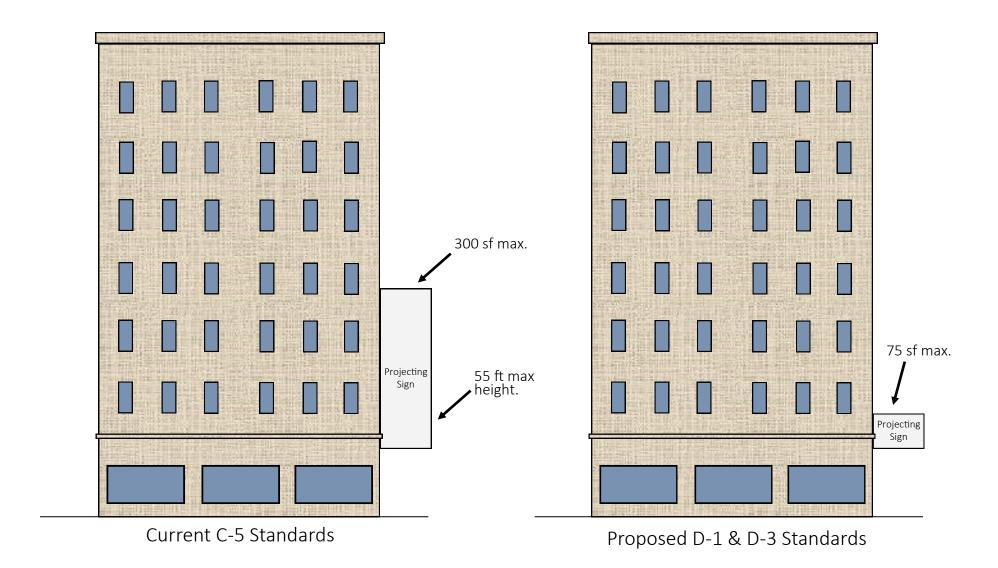

UNCTIONING AS PROJECTING SIGNS | 14 |
|    | ROOF SIGNS                                   | 15 |

### INTRODUCTION

### **2**SIGN TYPES



WALL SIGNS



PAINTED EXTERIOR WALL SIGNS



**AWNING SIGNS** 

### **2**SIGN TYPES



WINDOW SIGNS



PROJECTING SIGNS



**GROUND SIGNS** 

### **2**SIGN TYPES



GROUND SIGNS FUNCTIONING AS PROJECTING SIGNS



**ROOF SIGNS** 

# STANDARDS WALL SIGNS



Downtown D-1 Sign Guidelines

# 3 STANDARDS PAINTED EXTERIOR WALL SIGNS



Current C-5 Standards



Proposed D-1 & D-3 Standards

On front of building, regulated as Wall Sign.

#### 3 STANDARDS AWNING SIGNS



Current C-5 Standards

Proposed D-1 & D-3 Standards

#### 3 STANDARDS WINDOW SIGNS



Current C-5 Standards
Not Defined in Code.



Proposed D-1 & D-3 Standards

## 3 STANDARDS PROJECTING SIGNS



# 3 STANDARDS GROUND SIGNS



Current C-5 Standards

Proposed D-1 & D-3 Standards

# 3 STANDARDS GROUND SIGNS



Current C-5 Standards

Quantity: No Limit



Proposed D-1 & D-3 Standards

#### Quantity:

- 1 per street frontage, 2 maximum or 1 oriented to both fronting streets
- Additional directional ground signs also permitted

# 3 STANDARDS GROUND SIGNS THAT FUNCTION LIKE PROJECTING SIGNS



#### 3 STANDARDS ROOF SIGNS

**Currently Not Permitted** 



Current C-5 Standards



Proposed D-1 & D-3 Standards