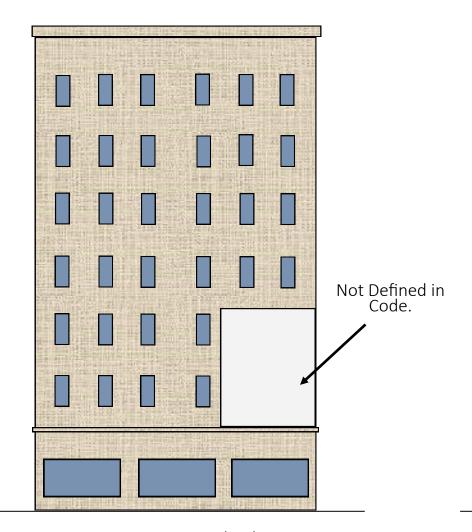

#### 3 STANDARDS WINDOW SIGNS

Current C-5 Standards
Not Defined in Code.

Proposed D-1 & D-3 Standards