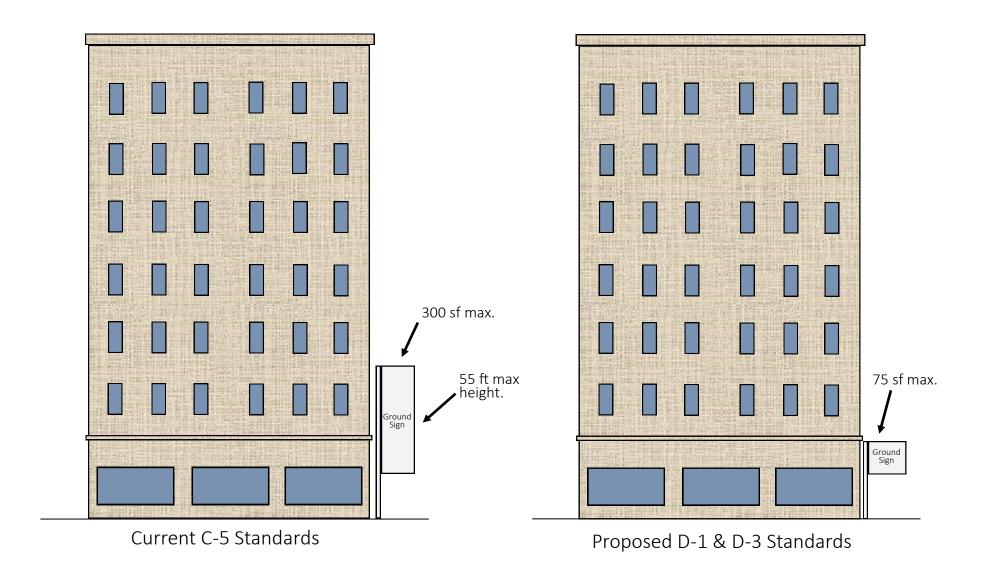

# 3 STANDARDS GROUND SIGNS

Current C-5 Standards

Proposed D-1 & D-3 Standards

# 3 STANDARDS GROUND SIGNS

Current C-5 Standards

Quantity: No Limit

Proposed D-1 & D-3 Standards

#### Quantity:

- 1 per street frontage, 2 maximum or 1 oriented to both fronting streets
- Additional directional ground signs also permitted