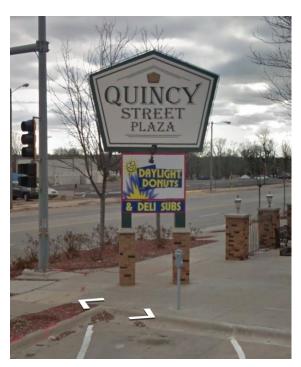

# 3 STANDARDS GROUND SIGNS

Current C-5 Standards

Proposed D-1 & D-3 Standards

# 3 STANDARDS GROUND SIGNS

Current C-5 Standards

Quantity: No Limit

Proposed D-1 & D-3 Standards

#### Quantity:

- 1 per street frontage, 2 maximum or 1 oriented to both fronting streets
- Additional directional ground signs also permitted