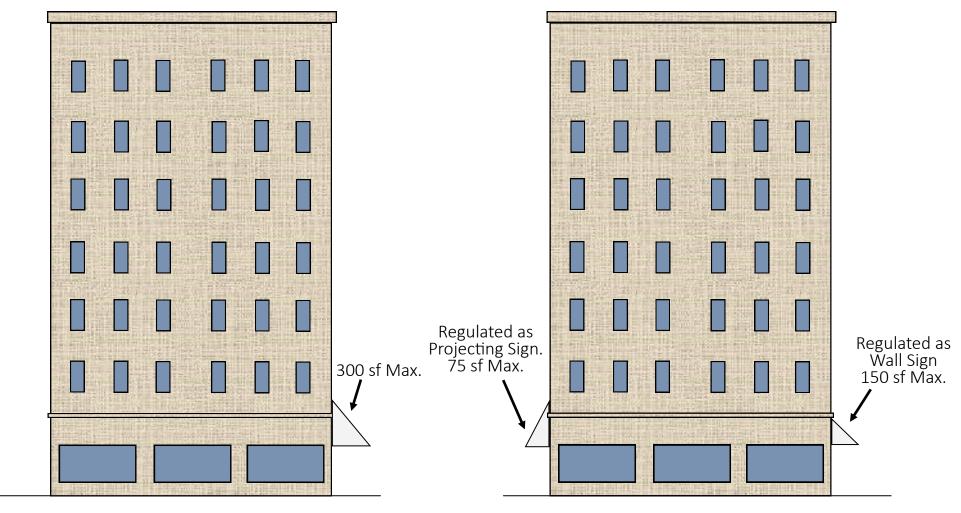

| WINDOW SIGNS                                 | 10 |
|    | PROJECTING SIGNS                             | 11 |
|    | GROUND SIGNS                                 | 12 |
|    | GROUND SIGNS FUNCTIONING AS PROJECTING SIGNS | 14 |
|    | ROOF SIGNS                                   | 15 |

### INTRODUCTION

### **2**SIGN TYPES



WALL SIGNS



PAINTED EXTERIOR WALL SIGNS



**AWNING SIGNS** 

### **2**SIGN TYPES



WINDOW SIGNS



PROJECTING SIGNS



**GROUND SIGNS** 

### **2**SIGN TYPES



GROUND SIGNS FUNCTIONING AS PROJECTING SIGNS



**ROOF SIGNS** 

# STANDARDS WALL SIGNS



Downtown D-1 Sign Guidelines

# 3 STANDARDS PAINTED EXTERIOR WALL SIGNS



Current C-5 Standards



Proposed D-1 & D-3 Standards

On front of building, regulated as Wall Sign.

#### 3 STANDARDS AWNING SIGNS



Current C-5 Standards

Proposed D-1 & D-3 Standards

#### 3 STANDARDS WINDOW SIGNS



Current C-5 Standards
Not Defined in Code.



Proposed D-1 & D-3 Standards

## 3 STANDARDS PROJECTING SIGNS



# 3 STANDARDS GROUND SIGNS



Current C-5 Standards

Proposed D-1 & D-3 Standards

# 3 STANDARDS GROUND SIGNS



Current C-5 Standards

Quantity: No Limit



Proposed D-1 & D-3 Standards

#### Quantity:

- 1 per street frontage, 2 maximum or 1 oriented to both fronting streets
- Additional directional ground signs also permitted

# 3 STANDARDS GROUND SIGNS THAT FUNCTION LIKE PROJECTING SIGNS



#### 3 STANDARDS ROOF SIGNS

**Currently Not Permitted** 



Current C-5 Standards



Proposed D-1 & D-3 Standards