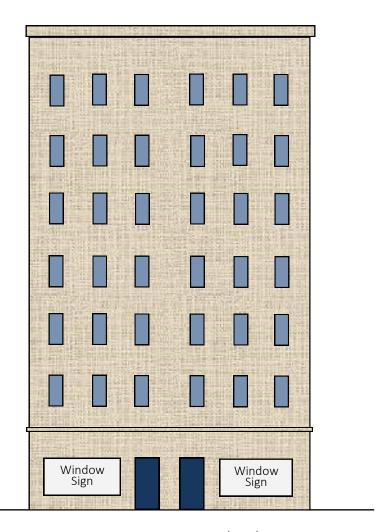

#### 3 STANDARDS WINDOW SIGNS

Current C-5 Standards
Not Defined in Code.

Proposed D-1 & D-3 Standards