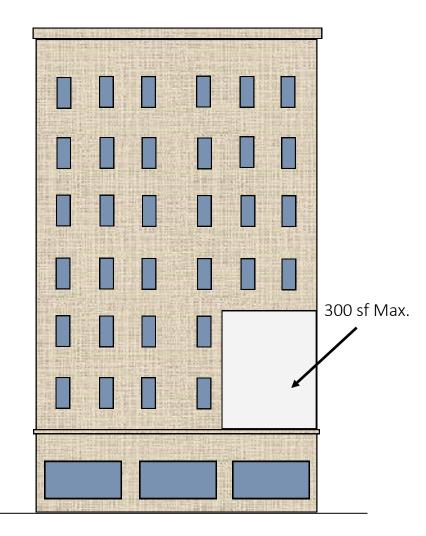

# 3 STANDARDS PAINTED EXTERIOR WALL SIGNS

Current C-5 Standards

Proposed D-1 & D-3 Standards

On front of building, regulated as Wall Sign.