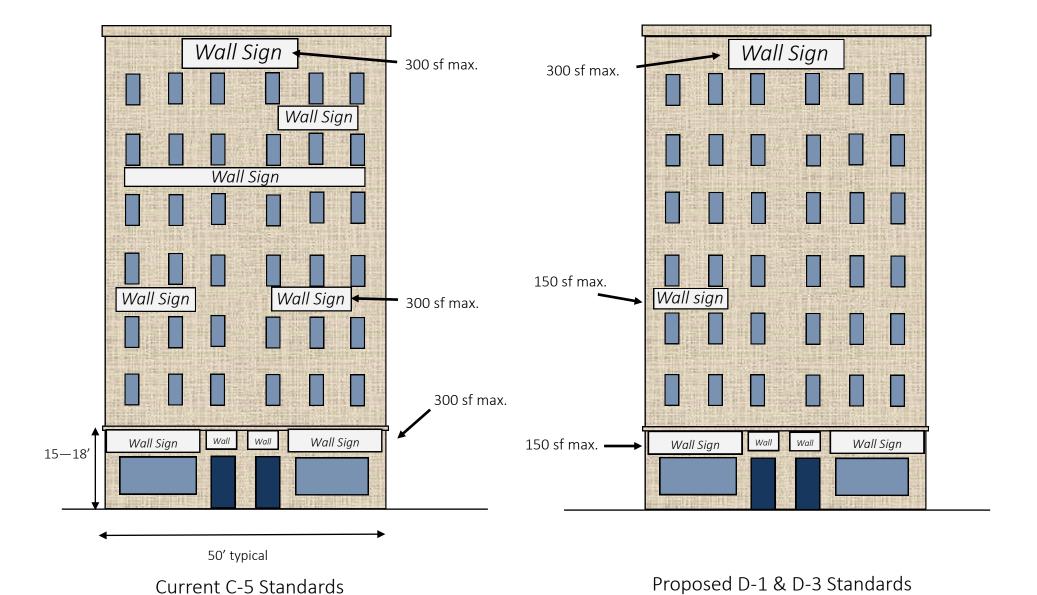

| 7  |
|    | WALL SIGNS                                   | 7  |
|    | PAINTED EXTERIOR WALL SIGNS                  | 8  |
|    | AWNING SIGNS                                 | 9  |
|    | WINDOW SIGNS                                 | 10 |
|    | PROJECTING SIGNS                             | 11 |
|    | GROUND SIGNS                                 | 12 |
|    | GROUND SIGNS FUNCTIONING AS PROJECTING SIGNS | 14 |
|    | ROOF SIGNS                                   | 15 |

### INTRODUCTION

### **2**SIGN TYPES



WALL SIGNS



PAINTED EXTERIOR WALL SIGNS



**AWNING SIGNS** 

### **2**SIGN TYPES



WINDOW SIGNS



PROJECTING SIGNS



**GROUND SIGNS** 

### **2**SIGN TYPES



GROUND SIGNS FUNCTIONING AS PROJECTING SIGNS



**ROOF SIGNS** 

# STANDARDS WALL SIGNS



Downtown D-1 Sign Guidelines

# 3 STANDARDS PAINTED EXTERIOR WALL SIGNS



Current C-5 Standards



Proposed D-1 & D-3 Standards

On front of building, regulated as Wall Sign.

#### 3 STANDARDS AWNING SIGNS



Current C-5 Standards

Proposed D-1 & D-3 Standards

#### 3 STANDARDS WINDOW SIGNS



Current C-5 Standards
Not Defined in Code.



Proposed D-1 & D-3 Standards

## 3 STANDARDS PROJECTING SIGNS



# 3 STANDARDS GROUND SIGNS



Current C-5 Standards

Proposed D-1 & D-3 Standards

# 3 STANDARDS GROUND SIGNS



Current C-5 Standards

Quantity: No Limit



Proposed D-1 & D-3 Standards

#### Quantity:

- 1 per street frontage, 2 maximum or 1 oriented to both fronting streets
- Additional directional ground signs also permitted

# 3 STANDARDS GROUND SIGNS THAT FUNCTION LIKE PROJECTING SI